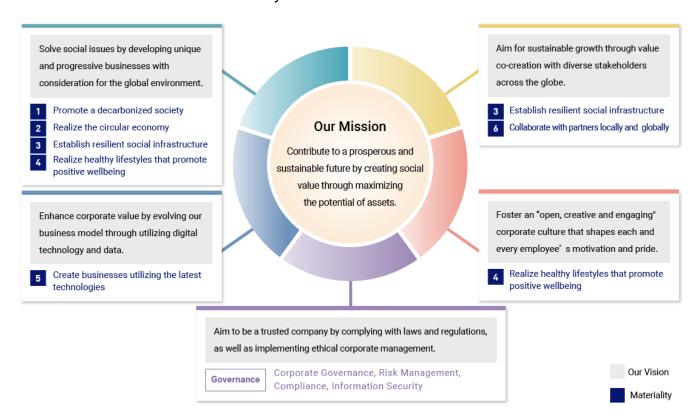

## ■ About Basic Sustainability Policy

Since the business integration on April 1, 2021, the Company has been building partnerships with numerous stakeholders globally and has considered itself to have the huge potential capability to contribute and solve social issues.

The Company established "Our Mission" to create social value with customers and partner companies and to contribute the prosperous and sustainable future as its ideal image, and defined what the Group needs to do to achieve "Our Mission" as "Our Vision". The Basic Sustainability Policy consists of and integrates "Our Mission", "Our Vision" and the materiality.

The Company will set "the medium- and long-term management direction" based on the materiality identified. Also in order to embody it, the Company will proceed to set "the Management Plan" which consists of business and management base strategy. Furthermore, the Group will enhance its sustainability management to achieve its sustainable development as well as uphold three values; Environment, Society and Economy.