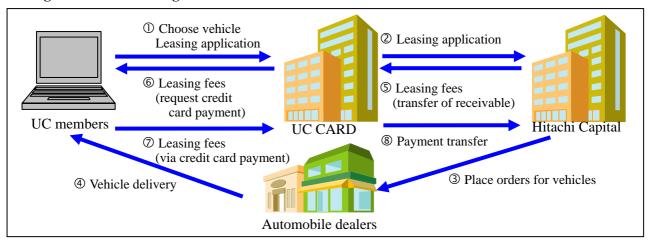

# 2. Features of UC CARD My Car Lease Service

- (1) UC CARD will promote Hitachi Capital's auto leasing services for individuals to UC CARD Group members on its website.
- (2) UC CARD members will be able to enter information on their vehicle of choice such as model, make and options, online, and immediately confirm vehicle price, leasing fees and other information. UC CARD members will also be able to complete and submit contract applications to Hitachi Capital online.
- (3) Hitachi Capital will order vehicles from car dealers and deliver them to UC CARD members.
- (4) Members will pay monthly leasing fees using their UC CARD, and will be able to obtain points as part of a point-based loyalty program provided by UC CARD.

#### **Diagram of Auto Leasing Business**