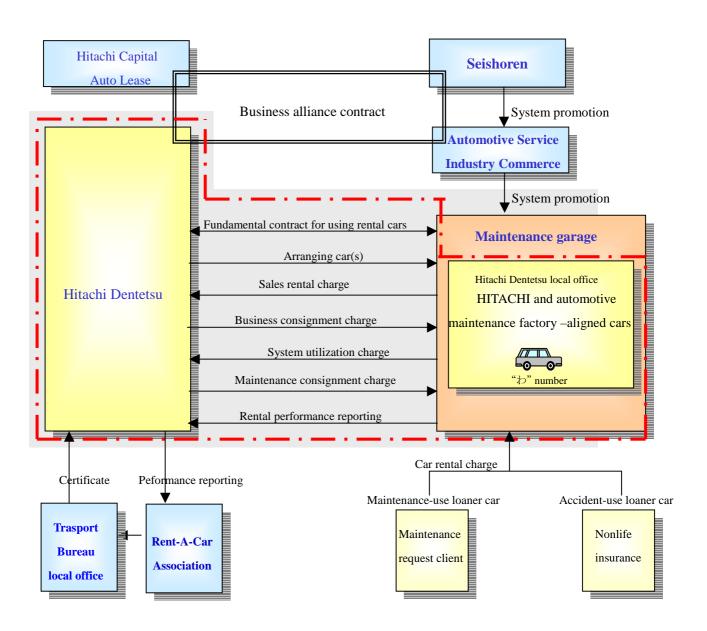

Contrary to this, Hitachi Capital Auto Lease and Hitachi Dentetsu are jointly developing a system using the number "わ No." (Japanese Hiragana code※) for loaner cars owned by automotive maintenance companies.

This system is a business contracted between rental car company Hitachi Dentetsu and various automotive maintenance companies, which locates Hitachi Dentetsu local offices within the maintenance companies, and is their first trial run in the maintenance field.

## $2\,.\,$ Service flow

The service flow is as follows.